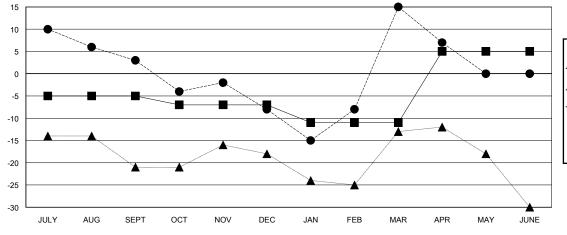

## District 20 E1

Results as of: 4/30/2017

GMT: ED LECIUS LOCATION NEW YORK GMT CA

| -■- | NEW MEMBER GROWTH NET GOAL |
|-----|----------------------------|
|     |                            |

- ● - NEW MEMBER GROWTH ACTUAL

- ▲ - LAST YEAR MEMBERSHIP ACTUAL

| DROPPED CLUBS: 0 |    |
|------------------|----|
| DROPPED MEMBERS  |    |
| DECEASED         | 21 |
| CLUB CANCELLED   | 0  |
| OTHER            | 65 |
| TOTAL            | 86 |