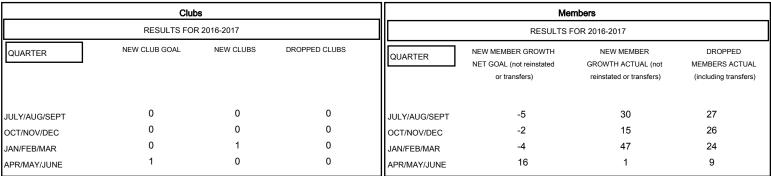

## MONTHLY MEMBERSHIP PROGRESS REPORT

## District 20 E1

Results as of: 4/30/2017

GMT: ED LECIUS LOCATION NEW YORK GMT CA

| -■- | NEW MEMBER GROWTH NET GOAL |
|-----|----------------------------|
|     |                            |

- ● - NEW MEMBER GROWTH ACTUAL